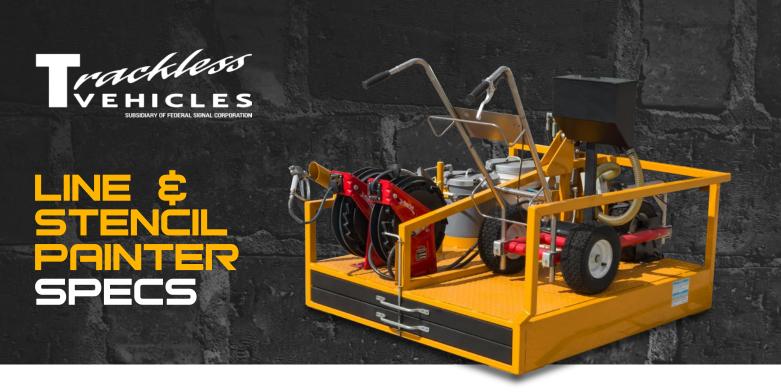

| FEATURES                              | STANDARD     | OPTIONAL |
|---------------------------------------|--------------|----------|
| Front mount utilizing quick hitch     | $\checkmark$ |          |
| Hydraulics paint pump                 | $\checkmark$ |          |
| 2.7 gpm @ 3300 psi pump               | $\checkmark$ |          |
| Reversible tips, 0.625, 0.321 & 0.515 | $\checkmark$ |          |
| Storage for two 5-gallon pails        | $\checkmark$ |          |
| 3 orange pylons for safety            | $\checkmark$ |          |
| Trackless yellow finish               | $\checkmark$ |          |

| MODEL                  | LENGTH*       | WIDTH*        | <b>HEIGHT*</b> | WEIGHT*          |
|------------------------|---------------|---------------|----------------|------------------|
| Line & Stencil Painter | 76" (1930 mm) | 54" (1371 mm) | 43" (1092 mm)  | 772 lbs (350 kg) |