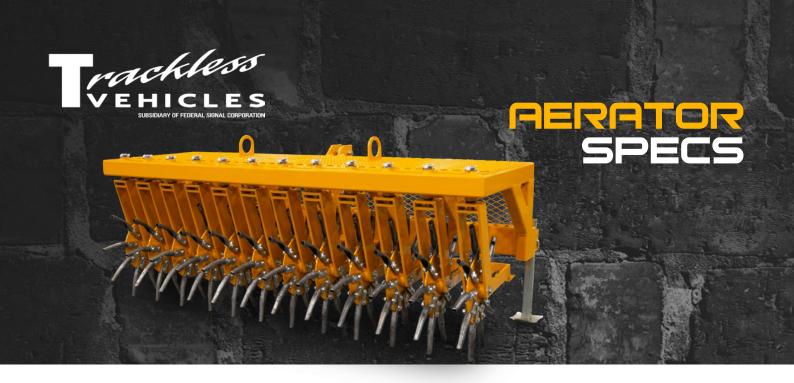

| FEATURES                     | STANDARD     | OPTIONAL |
|------------------------------|--------------|----------|
| Aerating width 72" (1828 mm) | <b>√</b>     |          |
| Aerating depth 3" (76 mm)    | <b>√</b>     |          |
| 12 pivoting tine wheels      | $\checkmark$ |          |
| 120 tines, 3/4" closed type  | $\checkmark$ |          |
| Aeration pattern 5.5" x 6.5" | <b>✓</b>     |          |
| Trackless yellow finish      | <b>✓</b>     |          |

| MODEL   | LENGTH*      | WIDTH*        | <b>HEIGHT*</b> | <b>WEIGHT*</b>   |
|---------|--------------|---------------|----------------|------------------|
| Aerator | 36" (914 mm) | 74" (1879 mm) | 30" (762 mm)   | 950 lbs (430 kg) |